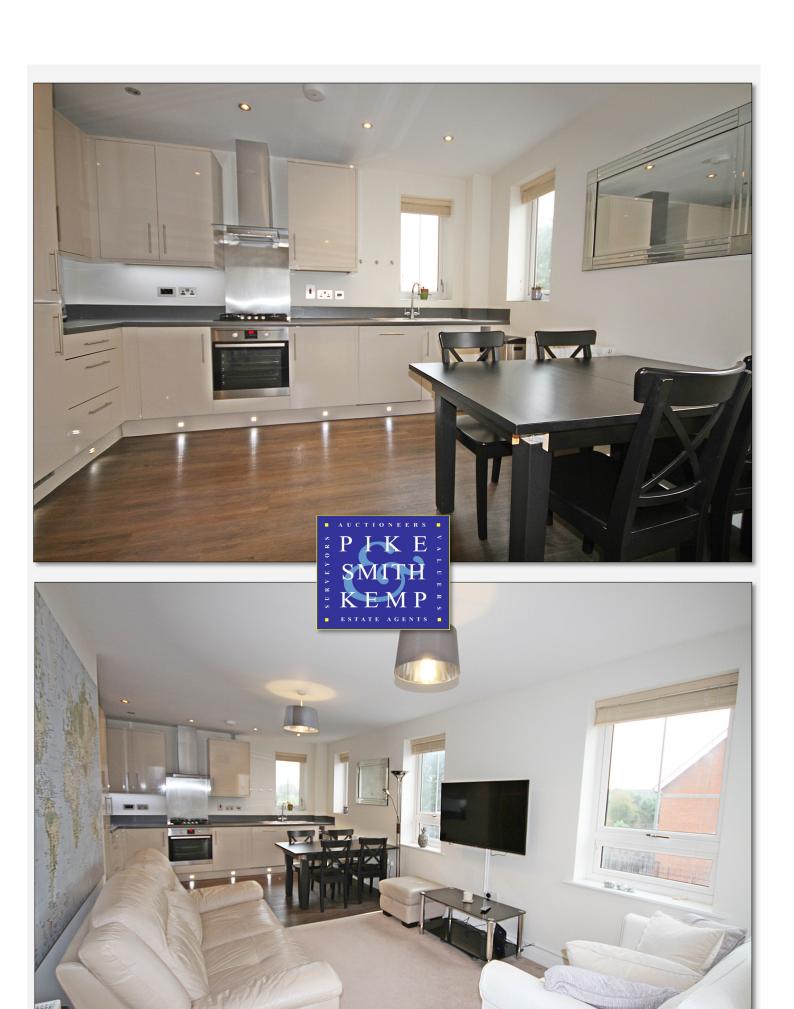

## 14 Swallowfield Court, 33 Kingfisher Drive Maidenhead, Berkshire SL6 8FH

Guide Price £347,000 Leasehold

"A well presented apartment finished to a high specification"

A superior first floor apartment on this modern and now established development ideally located within 20 minutes walk of the town and station and circa 15 minutes walk to the river Thames. The property benefits from 2 double bedrooms and a light and airy open plan living space with a southerly aspect over the delightful park-like communal gardens.

ENTRANCE HALL: KITCHEN/LIVING/DINING ROOM: MASTER BEDROOM WITH EN SUITE SHOWER ROOM: BEDROOM 2: BATHROOM: SOUTH FACING BALCONY: OFF STREET PARKING

Lease length: 91 years remaining
Ground rent: £400 per annum
Service charge currently £1500 per annum (£750 half yearly payments)