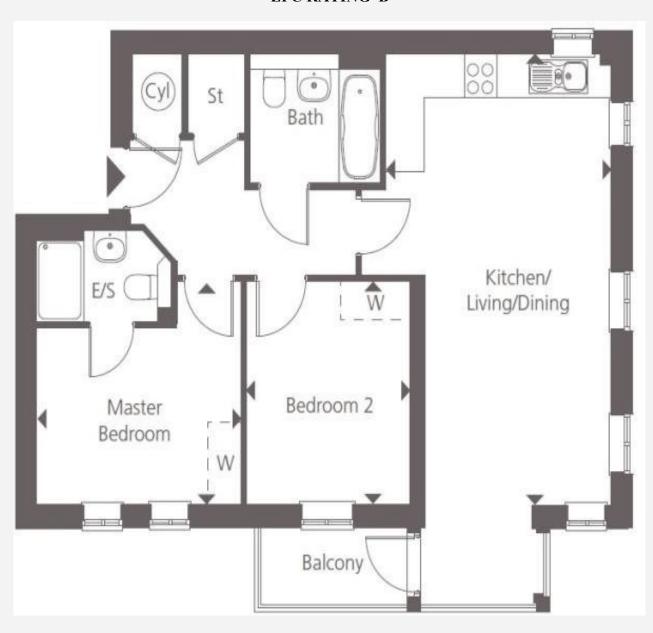

ENTRANCE HALL: KITCHEN/LIVING/DINING ROOM: MASTER BEDROOM WITH EN SUITE SHOWER ROOM: BEDROOM 2: BATHROOM: SOUTH FACING BALCONY: OFF STREET PARKING

Lease length: 91 years remaining
Ground rent: £400 per annum
Service charge currently £1500 per annum (£750 half yearly payments)

## **EPC RATING B**

**Directions:** From Maidenhead town centre take the A4 Bath Road east towards the River Thames. Just before the Texaco Petrol Station turn left into Ray Park Avenue. At the first set of crossroads turn left into Ray Park Road. Continue into Blackamoor Lane and after some distance turn right into Kingfisher Drive where Swallowfield Court is on the left.